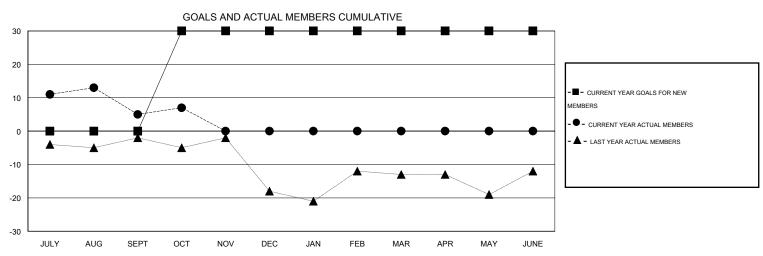

## MONTHLY MEMBERSHIP PROGRESS REPORT

## District 201V6

Results as of: 10/31/2015

John Muller **LOCATION AUSTRALIA**  $\mathsf{GMT}\;\mathsf{CA}\;7$ Clubs Members









| DROPPED CLUBS: 0  DROPPED MEMBERS |        | 24 CLUBS OF 62 ADDED 1 OR MORE<br>NEW MEMBERS | GENDER DISTRIBU  MALE  FEMALE                               | TION<br>1,013 (73.89%)<br>358 (26.11%) |                 |
|-----------------------------------|--------|-----------------------------------------------|-------------------------------------------------------------|----------------------------------------|-----------------|
| DECEASED CLUB CANCELLED OTHER     | 9 0 30 | CLICK HERE FOR HEALTH ASSESSMENT DATA         | FAMILY UNIT MEMBERS HEAD OF HOUSEHOLD NON-HEAD OF HOUSEHOLI |                                        | 193<br>96<br>97 |
| TOTAL                             | 39     |                                               | NON-HEAD OF HOUSEHOLD