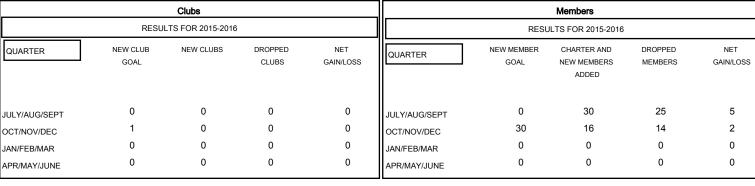

## MONTHLY MEMBERSHIP PROGRESS REPORT

## District 201V6

Results as of: 10/31/2015

John Muller **LOCATION AUSTRALIA**  $\mathsf{GMT}\;\mathsf{CA}\;7$ Clubs Members









| DROPPED CLUBS: 0  DROPPED MEMBERS |        | 24 CLUBS OF 62 ADDED 1 OR MORE<br>NEW MEMBERS | GENDER DISTRIBU  MALE  FEMALE                               | TION<br>1,013 (73.89%)<br>358 (26.11%) |                 |
|-----------------------------------|--------|-----------------------------------------------|-------------------------------------------------------------|----------------------------------------|-----------------|
| DECEASED CLUB CANCELLED OTHER     | 9 0 30 | CLICK HERE FOR HEALTH ASSESSMENT DATA         | FAMILY UNIT MEMBERS HEAD OF HOUSEHOLD NON-HEAD OF HOUSEHOLI |                                        | 193<br>96<br>97 |
| TOTAL                             | 39     |                                               | NON-HEAD OF HOUSEHOLD